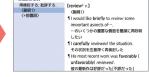

### 慣用表現でワンランク上の英語力が身に付きます。

「帽子をかぶる」「シートベルトをする」「香水をつける」「コンタクトレンズをつける」 これらはすべて"wear"で表現できます。

### 身近な単語の多様な意味を深掘り できます。

例えば、"wear"は名詞としても意味が複数ありますよ。 「衣料品」「着用」「流行」「摩耗」

wear「身につけている」という状態を表す put on 「身につける」という動作を表す。 《◆「すぐに身につける」ことは動作なのでput on を用いる:「Put it of [~Wear it] at once.》 総は、 別(目的語)目的語には「一時的に自分の意志で体に密着させることが できるもの」がくる。したがって、衣服に限らず帽子・靴・靴下・装身 貝・めがね・時計・ネクタイ・コンタクトレンズ・シートベルト・化粧品